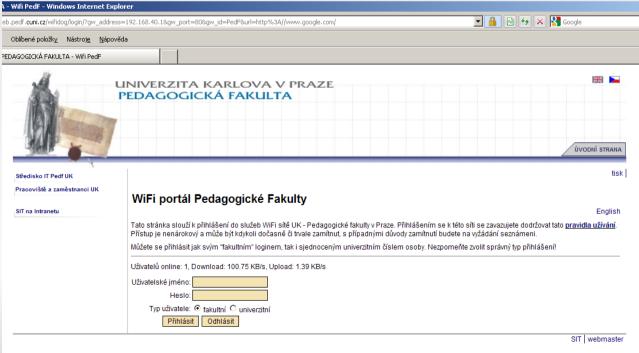

#### Wi-Fi

- Connect to the network 'pedf-public-x' or 'pedf-erasmus'.
- Open your web browser and open any web page you want. You will be redirected to the login page.

• **Fill in your login and password** and you will be redirected to the web page you wanted.

- PC in your room
  - Log as 'user'.
  - Open a web browser (Firefox, IE) and you will be redirected to the login page.
  - Fill in your login and password and you will be redirected to the home page.