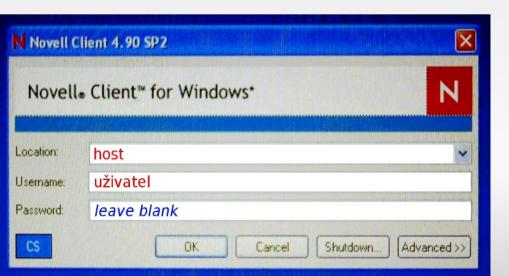

# Study room ('Studovna')

- Ground floor (behind entrance glass door turn left, then go through the corridor and turn 2 x right)
- PC Logging: host + uživatel + no password
- Internet, Printer, Scanner