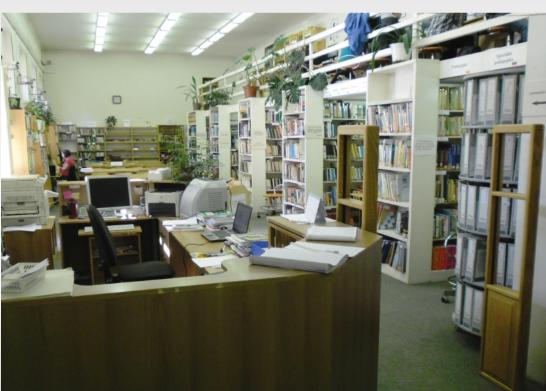

# Study room ('Studovna')

- Ground floor (behind entrance glass door turn left, then go through the corridor and turn 2 x right)
- PC Logging: host + uživatel + no password
- Internet, Printer, Scanner

## Study room

- printer, scanner
- ground floor (behind the entrance glass door turn left, then go through the corridor and turn 2 x right)