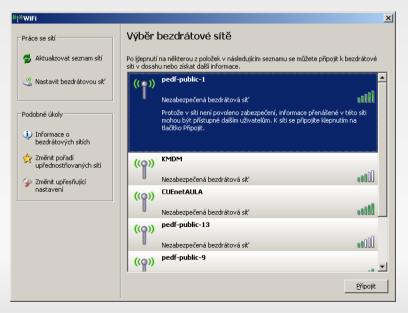

#### Wi-Fi

- Connect to the network 'pedf-public-x' or 'pedf-erasmus'.
- Open your web browser and open any web page you want. You will be redirected to the login page.

• **Fill in your login and password** and you will be redirected to the web page you wanted.