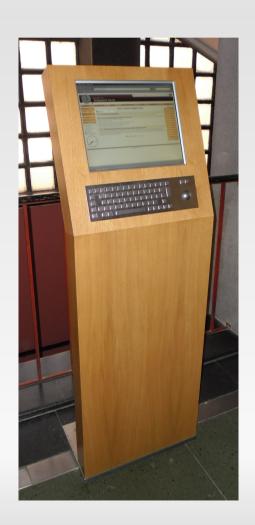

#### 'Kiosks' - internet access in the corridors

- Ground floor
  - Linux
- 1<sup>st</sup> floor
  - MS Windows

Wake up by pressing space bar.

- PC study room with Wi-Fi
  - **R110** 1<sup>st</sup> floor, turn left from the stairs, go round the building.
  - Currently in reconstruction, will be finished during April or May.