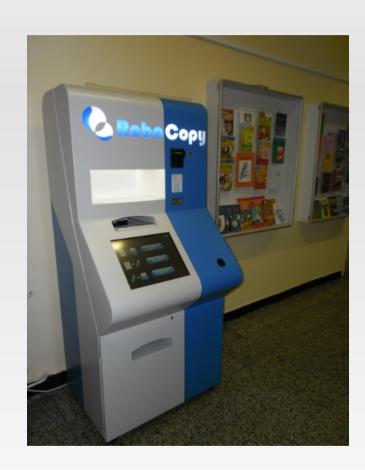

## Printer, copier, scanner

- Self-service printer
  - printer, copier, scanner
  - ground floor (behind the entrance glass door turn left)