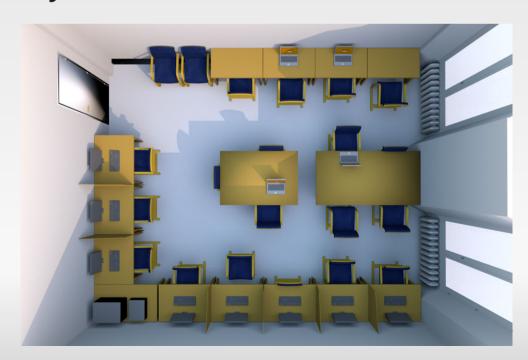

#### 'Kiosks' - internet access in the corridors

- Ground floor
  - Linux
- 1<sup>st</sup> floor
  - MS Windows

Wake up by pressing space bar.

- PC study room with Wi-Fi
  - **R110** 1<sup>st</sup> floor, turn left from the stairs, go round the building.
  - Currently in reconstruction, will be finished during April or May.