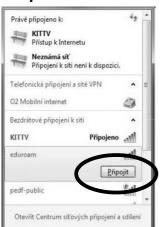

#### Wi-Fi 2 (Pedf-public)

#### Pedf-public - not secured Wi-fi, but easy to use.

You can get the login and password on demand from Kristyna.

PC Room (R135)