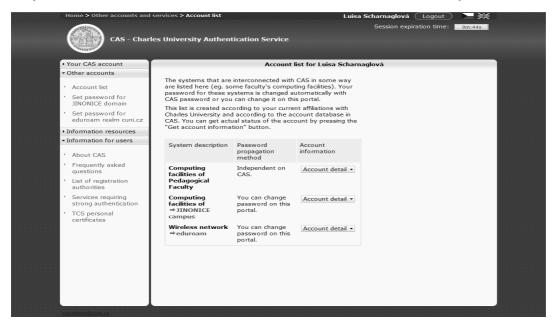

#### 3. Click the link

"Set password for eduroam realm.cuni.cz" in "Other accounts part"