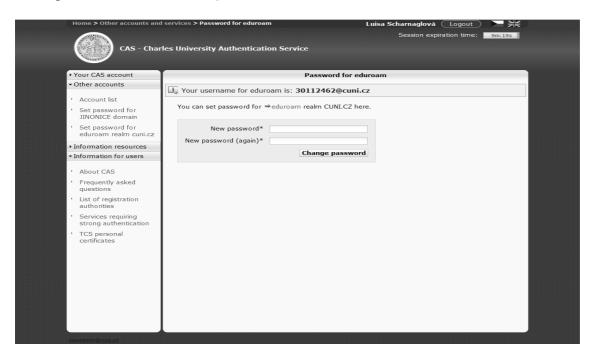

#### 3. Click the link

"Set password for eduroam realm.cuni.cz" in "Other accounts part"

## Wi-Fi (Eduroam)

4. Set your Eduroam password (different from the CAS password)

# 5. Connect to the Wi-Fi Eduroam Use login name xxxxxxxx@cuni.cz

xxxxxxxx is your student ID (under the photo on your student card)
If you have Win XP or Linux, visit Kristýna, she will help you to set the Wi-Fi.