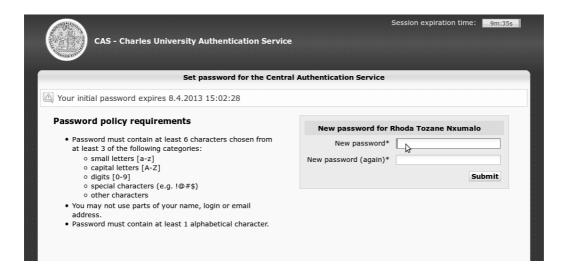

# 2. If you log-in for the first time, you will be asked to change your CAS password.

## Wi-Fi (Eduroam)

4. Set your Eduroam password (different from the CAS password)