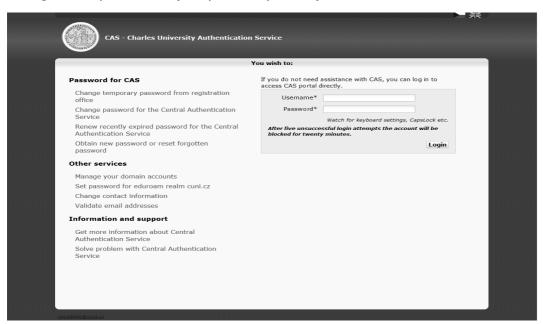

#### 1. Log-in at http://cas.cuni.cz

Use login and password you picket up with your Student Card at Celetná St.

# 2. If you log-in for the first time, you will be asked to change your CAS password.