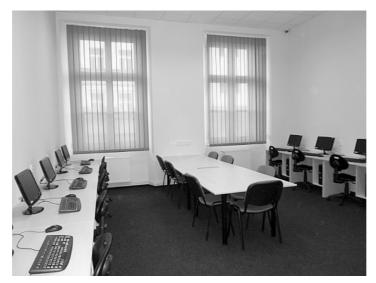

#### RoboCopy

Self-service printer, copier and scanner

Ground floor, behind the entrance glass door turn left, behind coffee machines

Use cash (no need to insert money on your study card)