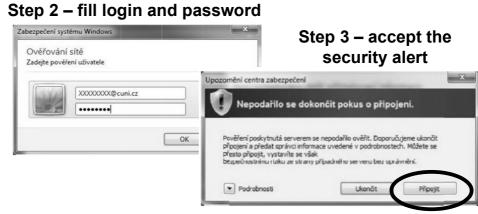

# 5. Connect to the Wi-Fi Eduroam Use login name xxxxxxxx@cuni.cz

xxxxxxxx is your student ID (under the photo on your student card)
If you have Win XP or Linux, visit Kristýna, she will help you to set the Wi-Fi.

#### Sometimes reset is needed (!)