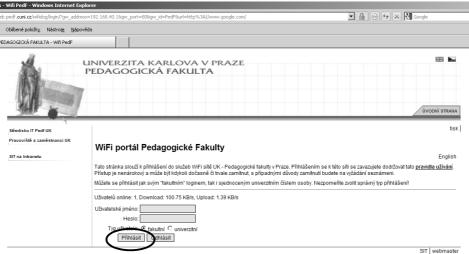

# PC Room

PC Room (R135)

1st floor, turn left from the stairs, go round the building, use your Study card to enter.

Mo - Sun 7:00 - 21:00

At weekends you can enter the building only if some teaching is organized.

13 PC - 8 of them with english Windows

Wi-Fi (Eduroam)